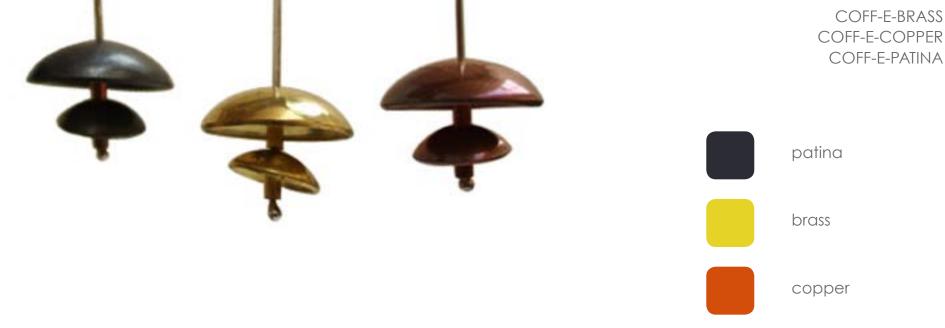

#### Beeswax, Olive Oil, & Carnauba Wax

\$10

WAX

\*Apply with a soft cloth to wood/metal surfaces, wipe off excess.

earrings

Recycled Sterling Silver & Copper/Brass

\$26

\$12

FAT-E-(color) black/pink green magenta pink

#### WHOLESALE PRICE LIST

| PAGE | ITEM                              | PO#                            | PRICE   |
|------|-----------------------------------|--------------------------------|---------|
| 8    | big fat friendship (bff) bracelet | BFF-B-CHEVRON/HEART            | \$10.50 |
| 20   | coffer earrings                   | COFF-E-BRASS/COPPER/PATINA     | \$18.20 |
| 10   | cumberland clutch                 | CUMB-CLUTCH-(color)            | \$31.50 |
| 14   | cumberland purse                  | CUMB-PURSE-(color)             | \$59.50 |
| 12   | cumberland satchel                | CUMB-SATCHEL-(color)           | \$45.50 |
| 16   | cumberland vases                  | CUMB-VASES                     | \$35.00 |
| 22   | fat tuesday earrings              | FAT-E-BLACK/GREEN/PINK/MAGENTA | \$8.40  |
| 18   | furniture wax                     | WAX                            | \$7.00  |
| 26   | mini bow ring                     | BOW-R-(color)                  | \$8.40  |
|      | oceanscape anchor stack ring      | OCEAN-ANCHOR-(size)            | \$10.50 |
|      | oceanscape rope stack ring        | OCEAN-ROPE-(size)              | \$8.40  |
|      | oceanscape sailboat stack ring    | OCEAN-SAIL-(size)              | \$10.50 |
| 24   | oceanscape sandollar stack ring   | OCEAN-SAND-(size)              | \$10.50 |
|      | oceanscape starfish stack ring    | OCEAN-STAR-(size)              | \$10.50 |
|      | oceanscape wave stack rings       | OCEAN-WAVE-(size)              | \$12.60 |
|      | oceanscape wheel stack ring       | OCEAN-WHEEL-(size)             | \$10.50 |
| 4    | sailor's true lover bracelet      | STL-B-(color)                  | \$17.50 |
| 6    | sailor's true lover necklace      | STL-N-(color)                  | \$28.00 |