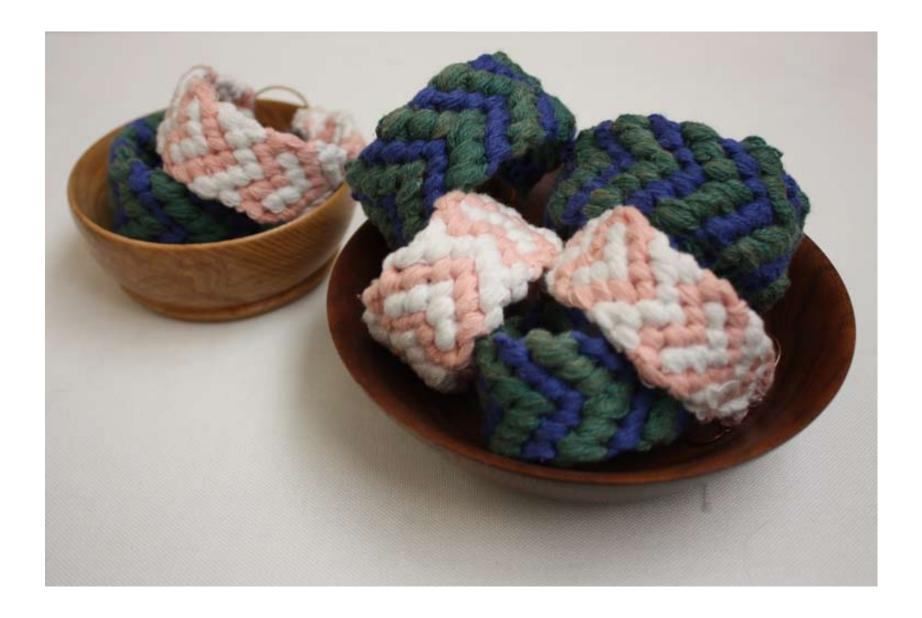

#### table of contents

| sailor's true lover bracelet | 4  | 18 | furniture wax          |
|------------------------------|----|----|------------------------|
| sailor's true lover necklace | 6  | 20 | coffer earrings        |
| big fat friendship bracelet  | 8  | 22 | fat tuesday earrings   |
| cumberland clutch            | 10 | 24 | oceanscape stack rings |
| cumberland satchel           | 12 | 26 | mini bow rings         |
| cumberland purse             | 14 | 28 | price list             |
| cumberland vases             | 16 | 29 | order form             |



#### sailor's true lover bracelet

#### Recycled Cotton & White Bronze

\$25

STL-B-(color)









# sailor's true lover necklace

Recycled Cotton & White Bronze

\$40

STL-N-(color)





\*Ask about other color availability.



# big fat friendship bracelet

Recycled Cotton & Copper





## cumberland clutch

Recycled Seatbelts & Cast Iron

\$45

#### CUMB-CLUTCH-(color)







olive



navy



black texture



white



black smooth



### cumberland satchel

Recycled Seatbelts & Cast Iron

\$65





## cumberland purse

Recycled Seatbelts & Cast Iron

\$85







olive





Cast Iron

\$50/pair

CUMB-VASE



\*Fill with rocks, beads, or sand for dry flowers or place tealights inside.





#### Beeswax, Olive Oil, & Carnauba Wax

\$10

WAX



\*Apply with a soft cloth to wood/metal surfaces, wipe off excess.







earrings

Recycled Sterling Silver & Copper/Brass

\$26





\$12

FAT-E-(color) black/pink green magenta pink



# oceanscape stack rings

Recycled Sterling Silver & Bronze / Recycled SS / Copper

\