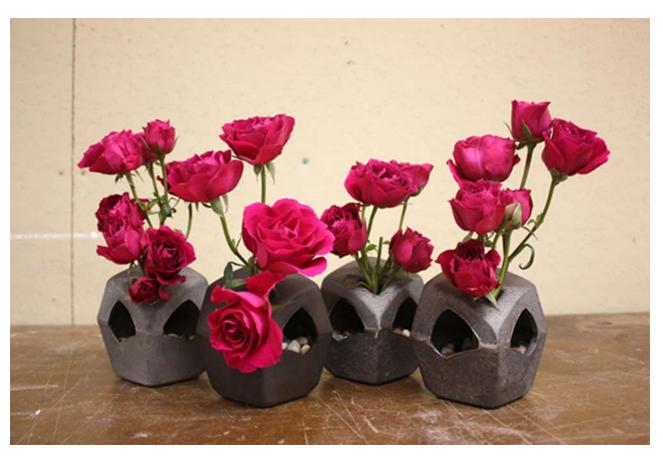

## cumberland purse

Recycled Seatbelts & Cast Iron

\$85

olive

Cast Iron

\$50/pair

CUMB-VASE

\*Fill with rocks, beads, or sand for dry flowers or place tealights inside.