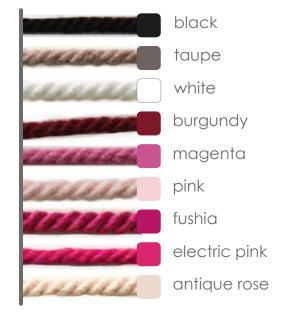

#### sailor's true lover bracelet

#### Recycled Cotton & White Bronze

\$25

STL-B-(color)