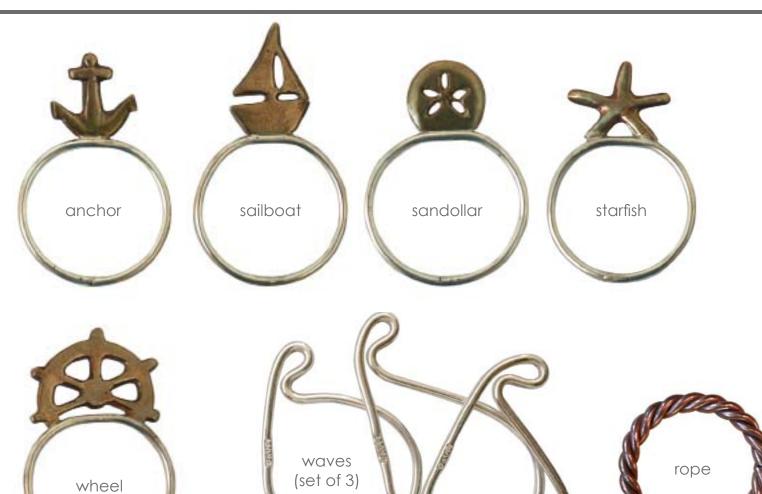

# oceanscape stack rings

Recycled Sterling Silver & Bronze / Recycled SS / Copper

\$12 / \$16 / \$10

OCEAN-ANCH-(size)

OCEAN-SAIL-(size)

OCEAN-SAND-(size)

OCEAN-STAR-(size)

OCEAN-WHEEL-(size)

OCEAN-WAVES-(size)

OCEAN-ROPE-(size)