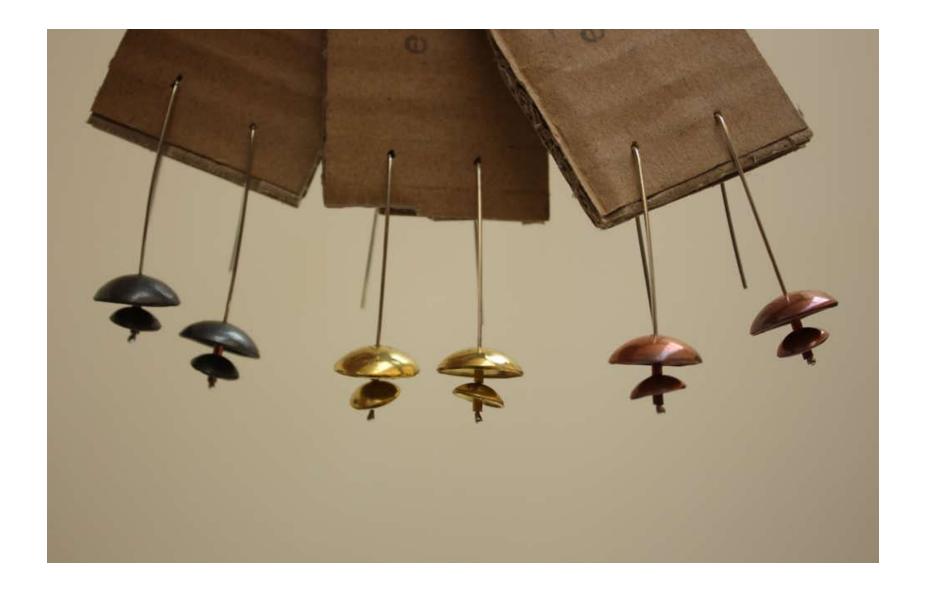

#### Beeswax, Olive Oil, & Carnauba Wax

\$10

WAX

\*Apply with a soft cloth to wood/metal surfaces, wipe off excess.

earrings

Recycled Sterling Silver & Copper/Brass

\$26

\$12

FAT-E-(color) black/pink green magenta pink

#### WHOLESALE PRICE LIST

| PAGE | ITEM                              | PO#                            | PRICE   |
|------|-----------------------------------|--------------------------------|---------|
| 8    | big fat friendship (bff) bracelet | BFF-B-CHEVRON/HEART            | \$10.50 |
| 20   | coffer earrings                   | COFF-E-BRASS/COPPER/PATINA     | \$18.20 |
| 10   | cumberland clutch                 | CUMB-CLUTCH-(color)            | \$31.50 |
| 14   | cumberland purse                  | CUMB-PURSE-(color)             | \$59.50 |
| 12   | cumberland satchel                | CUMB-SATCHEL-(color)           | \$45.50 |
| 16   | cumberland vases                  | CUMB-VASES                     | \$35.00 |
| 22   | fat tuesday earrings              | FAT-E-BLACK/GREEN/PINK/MAGENTA | \$8.40  |
| 18   | furniture wax                     | WAX                            | \$7.00  |
| 26   | mini bow ring                     | BOW-R-(color)                  | \$8.40  |
|      | oceanscape anchor stack ring      | OCEAN-ANCHOR-(size)            | \$10.50 |
|      | oceanscape rope stack ring        | OCEAN-ROPE-(size)              | \$8.40  |
|      | oceanscape sailboat stack ring    | OCEAN-SAIL-(size)              | \$10.50 |
| 24   | oceanscape sandollar stack ring   | OCEAN-SAND-(size)              | \$10.50 |
|      | oceanscape starfish stack ring    | OCEAN-STAR-(size)              | \$10.50 |
|      | oceanscape wave stack rings       | OCEAN-WAVE-(size)              | \$12.60 |
|      | oceanscape wheel stack ring       | OCEAN-WHEEL-(size)             | \$10.50 |
| 4    | sailor's true lover bracelet      | STL-B-(color)                  | \$17.50 |
| 6    | sailor's true lover necklace      | STL-N-(color)                  | \$28.00 |