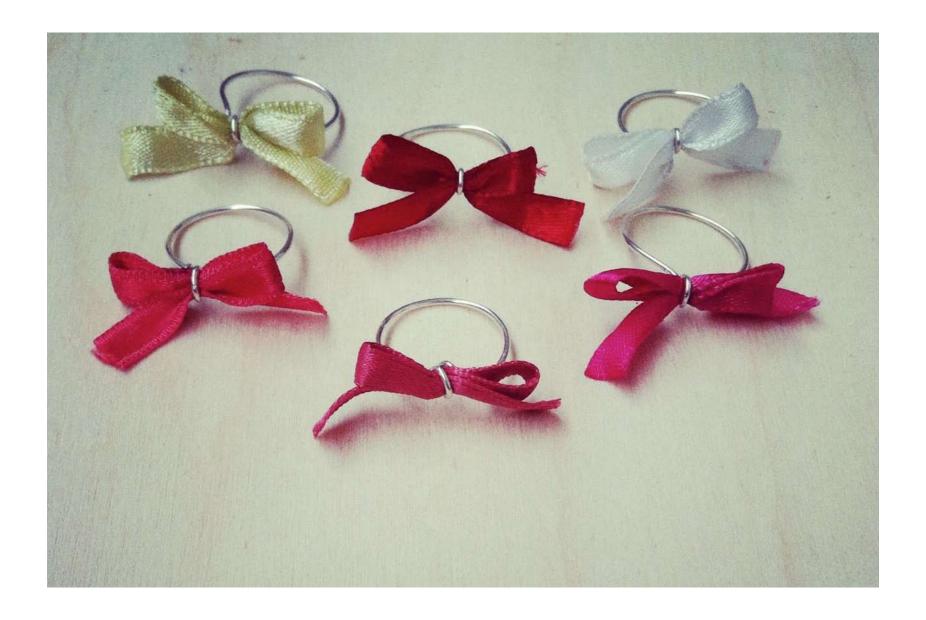

# mini bow rings

#### Recycled Sterling Silver & Ribbon

\$12

BOW-R-(color) pink01 pink02 red black pink03 purple teal spring green taupe brown white01-03