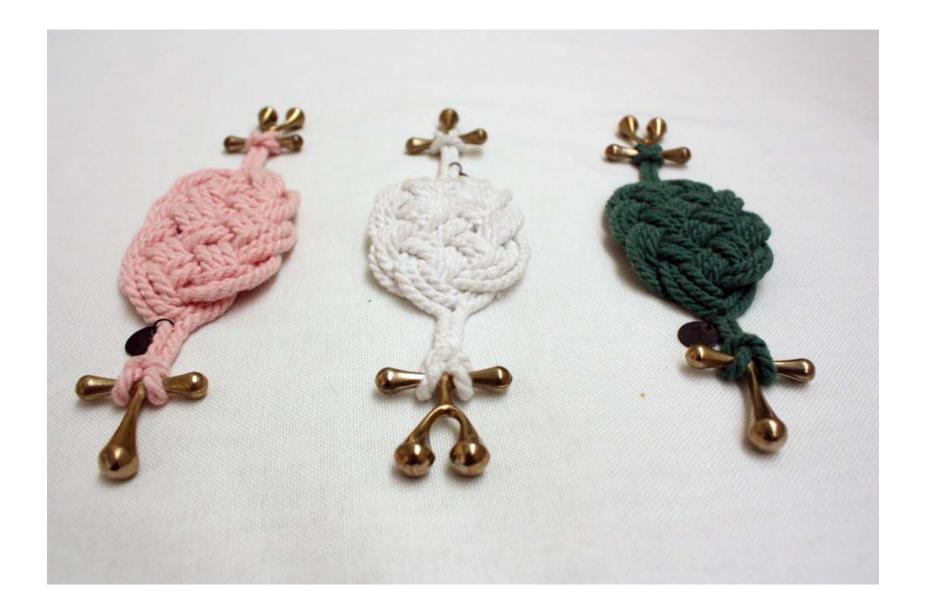

#### sailor's true lover bracelet

#### Recycled Cotton & White Bronze

\$25

STL-B-(color)