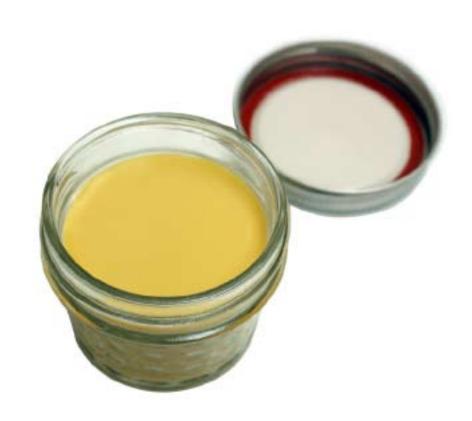

#### Beeswax, Olive Oil, & Carnauba Wax

\$10

WAX

\*Apply with a soft cloth to wood/metal surfaces, wipe off excess.

earrings

Recycled Sterling Silver & Copper/Brass

\$26

\$12