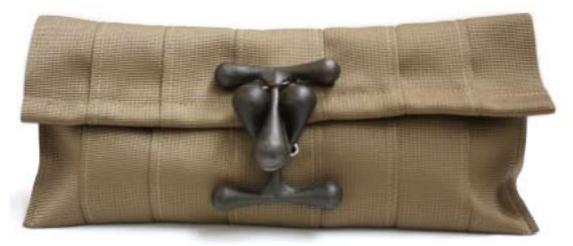

## cumberland clutch

Recycled Seatbelts & Cast Iron

\$45

#### CUMB-CLUTCH-(color)

olive

navy

black texture

white

black smooth