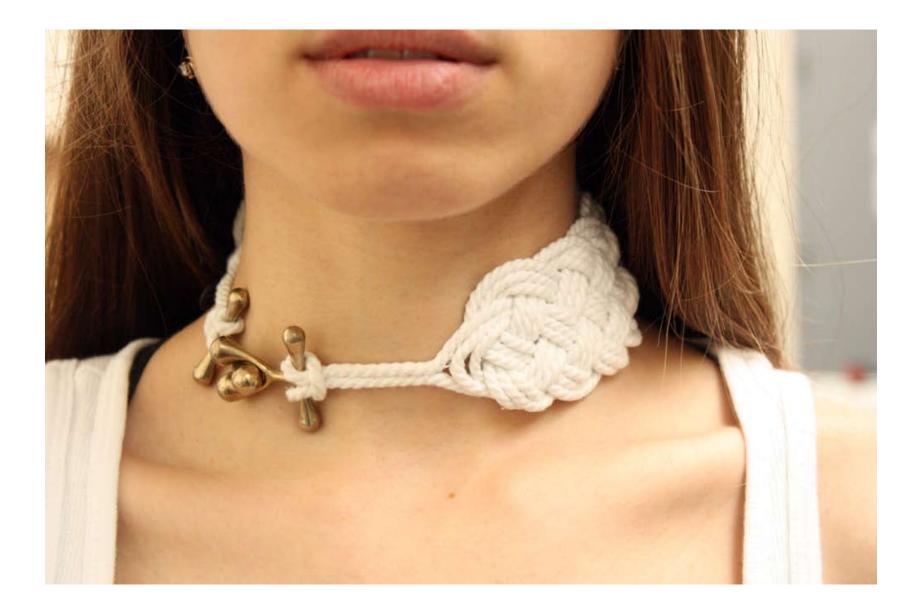

# sailor's true lover necklace

Recycled Cotton & White Bronze

\$40

STL-N-(color)

\*Ask about other color availability.