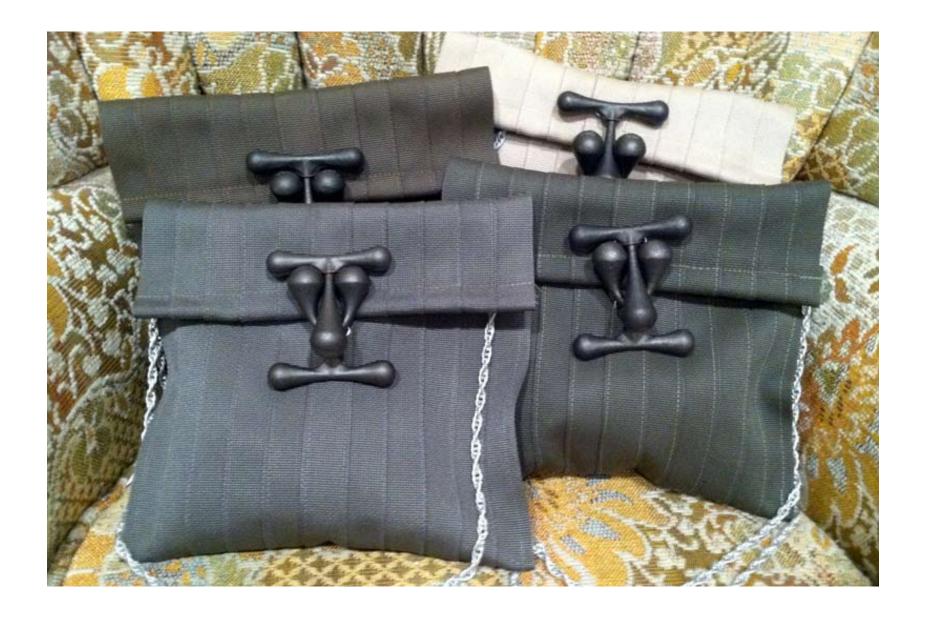

rrings        |
| big fat friendship bracelet  | 8  | 22 | fat tuesday earrings   |
| cumberland clutch            | 10 | 24 | oceanscape stack rings |
| cumberland satchel           | 12 | 26 | mini bow rings         |
| cumberland purse             | 14 | 28 | price list             |
| cumberland vases             | 16 | 29 | order form             |



#### sailor's true lover bracelet

#### Recycled Cotton & White Bronze

\$25

STL-B-(color)









# sailor's true lover necklace

Recycled Cotton & White Bronze

\$40

STL-N-(color)





\*Ask about other color availability.



# big fat friendship bracelet

Recycled Cotton & Copper





## cumberland clutch

Recycled Seatbelts & Cast Iron

\$45

#### CUMB-CLUTCH-(color)







olive



navy



black texture



white



black smooth



### cumberland satchel

Recycled Seatbelts & Cast Iron

\$65





## cumberland purse

Recycled Seatbelts & Cast Iron

\$85







olive





Cast Iron

\$50/pair

CUMB-VASE



\*Fill with rocks, beads, or sand for dry flowers or place tealights inside.





#### Beeswax, Olive Oil, & Carnauba Wax

\$10

WAX



\*Apply with a soft cloth to wood/metal surfaces, wipe off excess.







earrings

Recycled Sterling Silver & Copper/Brass

\$26





\$12

FAT-E-(color) black/pink green magenta pink



# oceanscape stack rings

Recycled Sterling Silver & Bronze / Recycled SS / Copper

\$12 / \$16 / \$10



OCEAN-ANCH-(size)

OCEAN-SAIL-(size)

OCEAN-SAND-(size)

OCEAN-STAR-(size)

OCEAN-WHEEL-(size)

OCEAN-WAVES-(size)

OCEAN-ROPE-(size)



# mini bow rings

#### Recycled Sterling Silver & Ribb