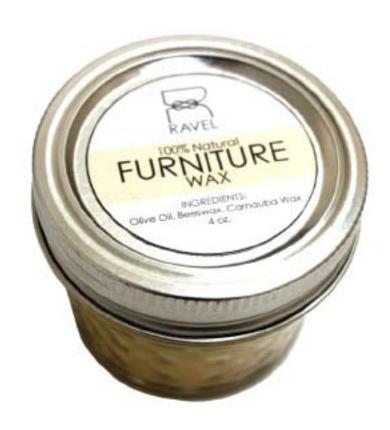

#### Beeswax, Olive Oil, & Carnauba Wax

\$10

WAX

\*Apply with a soft cloth to wood/metal surfaces, wipe off excess.

earrings

Recycled Sterling Silver & Copper/Brass

\$26

\$12