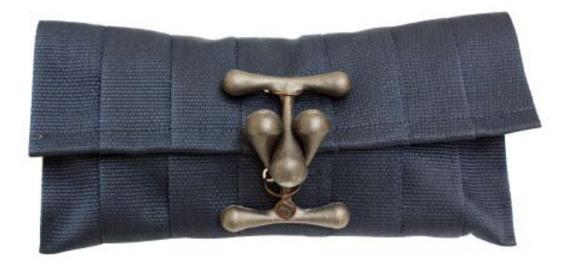

## cumberland clutch

Recycled Seatbelts & Cast Iron

\$45

#### CUMB-CLUTCH-(color)

olive

navy

black texture

white

black smooth