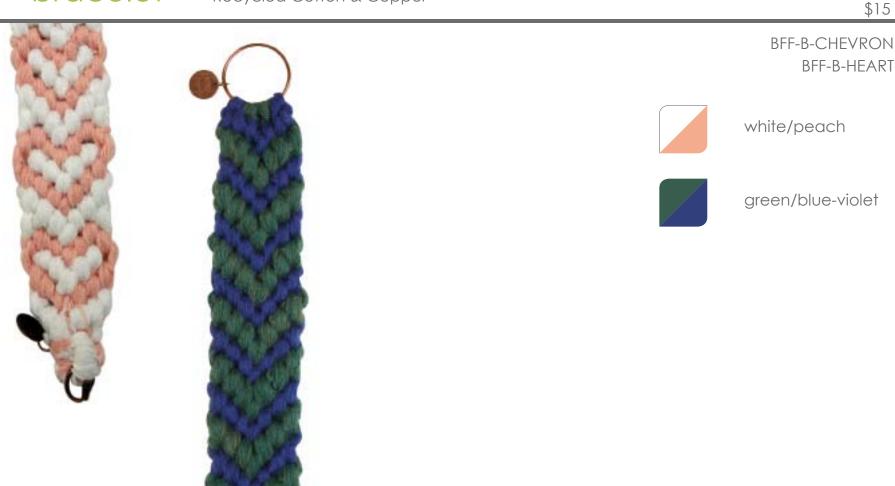

# big fat friendship bracelet

Recycled Cotton & Copper

#### WHOLESALE PRICE LIST

| PAGE | ITEM                              | PO#                            | PRICE   |
|------|-----------------------------------|--------------------------------|---------|
| 8    | big fat friendship (bff) bracelet | BFF-B-CHEVRON/HEART            | \$10.50 |
| 20   | coffer earrings                   | COFF-E-BRASS/COPPER/PATINA     | \$18.20 |
| 10   | cumberland clutch                 | CUMB-CLUTCH-(color)            | \$31.50 |
| 14   | cumberland purse                  | CUMB-PURSE-(color)             | \$59.50 |
| 12   | cumberland satchel                | CUMB-SATCHEL-(color)           | \$45.50 |
| 16   | cumberland vases                  | CUMB-VASES                     | \$35.00 |
| 22   | fat tuesday earrings              | FAT-E-BLACK/GREEN/PINK/MAGENTA | \$8.40  |
| 18   | furniture wax                     | WAX                            | \$7.00  |
| 26   | mini bow ring                     | BOW-R-(color)                  | \$8.40  |
|      | oceanscape anchor stack ring      | OCEAN-ANCHOR-(size)            | \$10.50 |
|      | oceanscape rope stack ring        | OCEAN-ROPE-(size)              | \$8.40  |
|      | oceanscape sailboat stack ring    | OCEAN-SAIL-(size)              | \$10.50 |
| 24   | oceanscape sandollar stack ring   | OCEAN-SAND-(size)              | \$10.50 |
|      | oceanscape starfish stack ring    | OCEAN-STAR-(size)              | \$10.50 |
|      | oceanscape wave stack rings       | OCEAN-WAVE-(size)              | \$12.60 |
|      | oceanscape wheel stack ring       | OCEAN-WHEEL-(size)             | \$10.50 |
| 4    | sailor's true lover bracelet      | STL-B-(color)                  | \$17.50 |
| 6    | sailor's true lover necklace      | STL-N-(color)                  | \$28.00 |