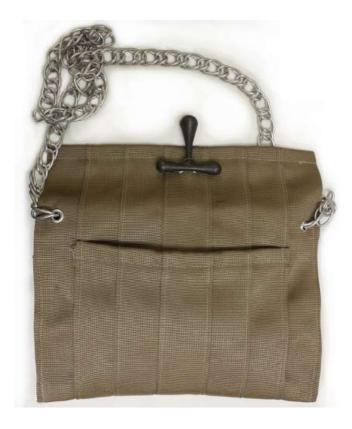

ack rings |
| cumberland satchel           | 12 | 26 | mini bow rings         |
| cumberland purse             | 14 | 28 | price list             |
| cumberland vases             | 16 | 29 | order form             |



#### sailor's true lover bracelet

#### Recycled Cotton & White Bronze

\$25

STL-B-(color)









# sailor's true lover necklace

Recycled Cotton & White Bronze

\$40

STL-N-(color)





\*Ask about other color availability.



# big fat friendship bracelet

Recycled Cotton & Copper





## cumberland clutch

Recycled Seatbelts & Cast Iron

\$45

#### CUMB-CLUTCH-(color)







olive



navy



black texture



white



black smooth



### cumberland satchel

Recycled Seatbelts & Cast Iron

\$65





## cumberland purse

Recycled Seatbelts & Cast Iron

\$85







olive





Cast Iron

\$50/pair

CUMB-VASE



\*Fill with rocks, beads, or sand for dry flowers or place tealights inside.





#### Beeswax, Olive Oil, & Carnauba Wax

\$10

WAX



\*Apply with a soft cloth to wood/metal surfaces, wipe off excess.







earrings

Recycled Sterling Silver & Copper/Brass

\$26





\$12

FAT-E-(color) black/pink green magenta pink



# oceanscape stack rings

Recycled Sterling Silver & Bronze / Recycled SS / Copper

\$12 / \$16 / \$10



OCEAN-ANCH-(size)

OCEAN-SAIL-(size)

OCEAN-SAND-(size)

OCEAN-STAR-(size)

OCEAN-WHEEL-(size)

OCEAN-WAVES-(size)

OCEAN-ROPE-(size)



# mini bow rings

#### Recycled Sterling Silver & Ribbon

\$12

BOW-R-(color) pink01 pink02 red black pink03 purple teal spring green taupe brown white01-03

#### WHOLESALE PRICE LIST

| PAGE |