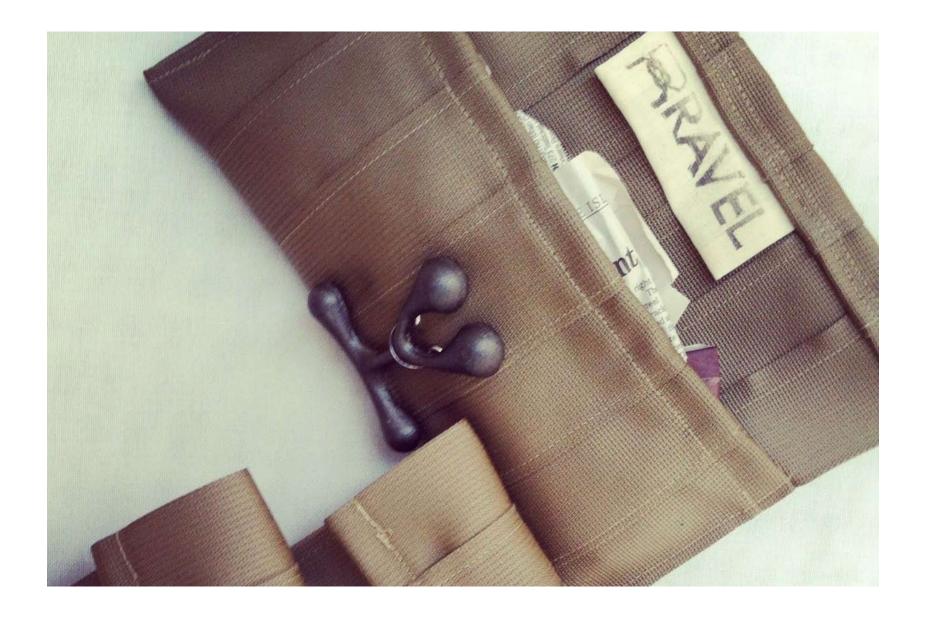

## cumberland clutch

Recycled Seatbelts & Cast Iron

\$45

#### CUMB-CLUTCH-(color)

olive

navy

black texture

white

black smooth