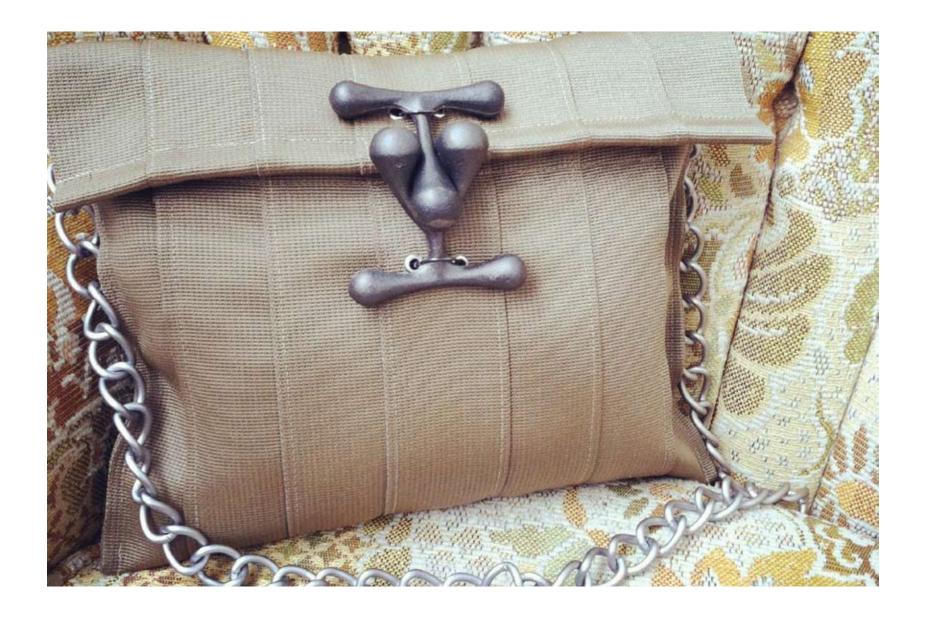

## cumberland clutch

Recycled Seatbelts & Cast Iron

\$45

#### CUMB-CLUTCH-(color)

olive

navy

black texture

white

black smooth