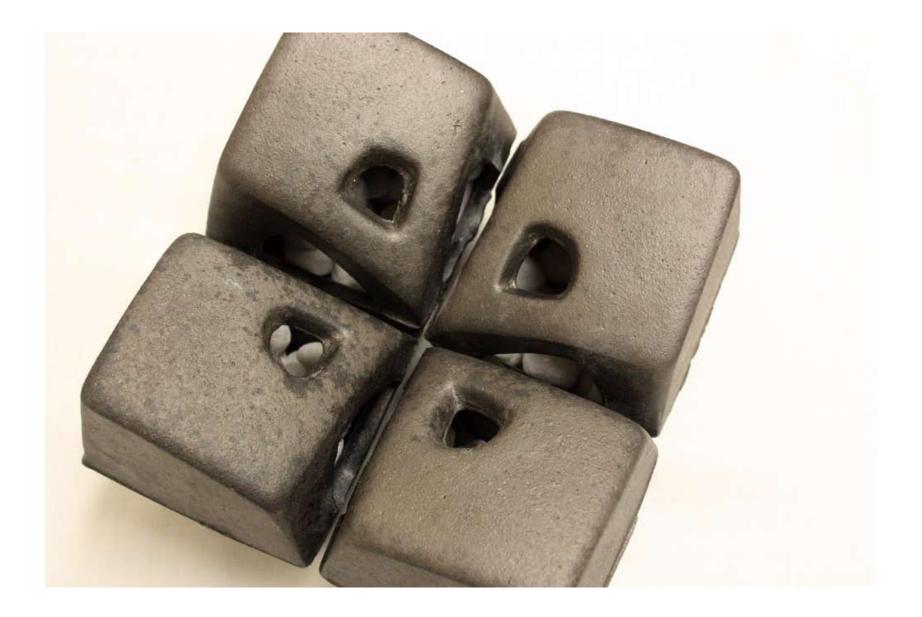

## cumberland purse

Recycled Seatbelts & Cast Iron

\$85

olive

Cast Iron

\$50/pair

CUMB-VASE

\*Fill with rocks, beads, or sand for dry flowers or place tealights inside.