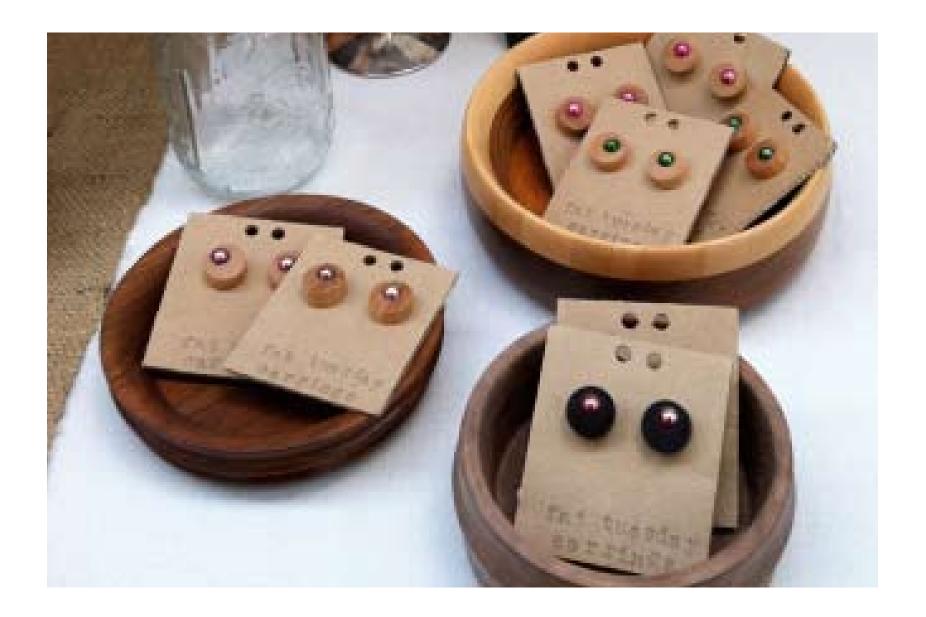

#### Beeswax, Olive Oil, & Carnauba Wax

\$10

WAX

\*Apply with a soft cloth to wood/metal surfaces, wipe off excess.

earrings

Recycled Sterling Silver & Copper/Brass

\$26

\$12

FAT-E-(color) black/pink green magenta pink

#### WHOLESALE PRICE LIST

| PAGE | ITEM                              | PO#                            | PRICE   |
|------|-----------------------------------|--------------------------------|---------|
| 8    | big fat friendship (bff) bracelet | BFF-B-CHEVRON/HEART            | \$10.50 |
| 20   | coffer earrings                   | COFF-E-BRASS/COPPER/PATINA     | \$18.20 |
| 10   | cumberland clutch                 | CUMB-CLUTCH-(color)            | \$31.50 |
| 14   | cumberland purse                  | CUMB-PURSE-(color)             | \$59.50 |
| 12   | cumberland satchel                | CUMB-SATCHEL-(color)           | \$45.50 |
| 16   | cumberland vases                  | CUMB-VASES                     | \$35.00 |
| 22   | fat tuesday earrings              | FAT-E-BLACK/GREEN/PINK/MAGENTA | \$8.40  |
| 18   | furniture wax                     | WAX                            | \$7.00  |
| 26   | mini bow ring                     | BOW-R-(color)                  | \$8.40  |
|      | oceanscape anchor stack ring      | OCEAN-ANCHOR-(size)            | \$10.50 |
|      | oceanscape rope stack ring        | OCEAN-ROPE-(size)              | \$8.40  |
|      | oceanscape sailboat stack ring    | OCEAN-SAIL-(size)              | \$10.50 |
| 24   | oceanscape sandollar stack ring   | OCEAN-SAND-(size)              | \$10.50 |
|      | oceanscape starfish stack ring    | OCEAN-STAR-(size)              | \$10.50 |
|      | oceanscape wave stack rings       | OCEAN-WAVE-(size)              | \$12.60 |
|      | oceanscape wheel stack ring       | OCEAN-WHEEL-(size)             | \$10.50 |
| 4    | sailor's true lover bracelet      | STL-B-(color)                  | \$17.50 |
| 6    | sailor's true lover necklace      | STL-N-(color)                  | \$28.00 |