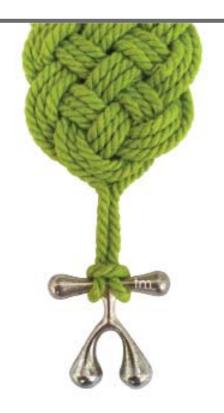

#### sailor's true lover bracelet

#### Recycled Cotton & White Bronze

\$25

STL-B-(color)