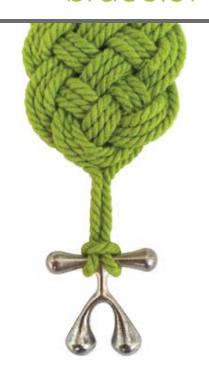

#### sailor's true lover bracelet

#### Recycled Cotton & White Bronze

\$25

STL-B-(color)