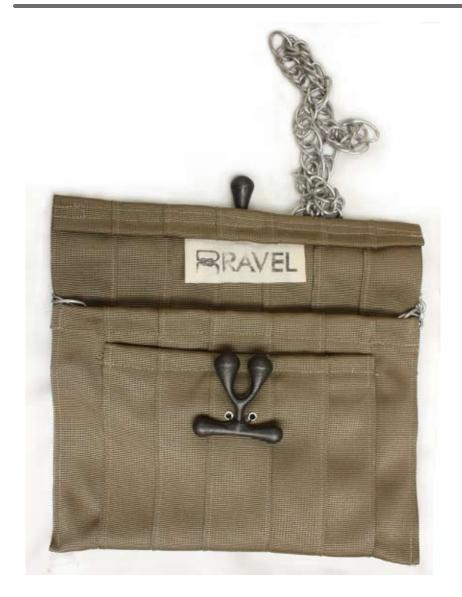

## cumberland clutch

Recycled Seatbelts & Cast Iron

\$45

#### CUMB-CLUTCH-(color)

olive

navy

black texture

white

black smooth