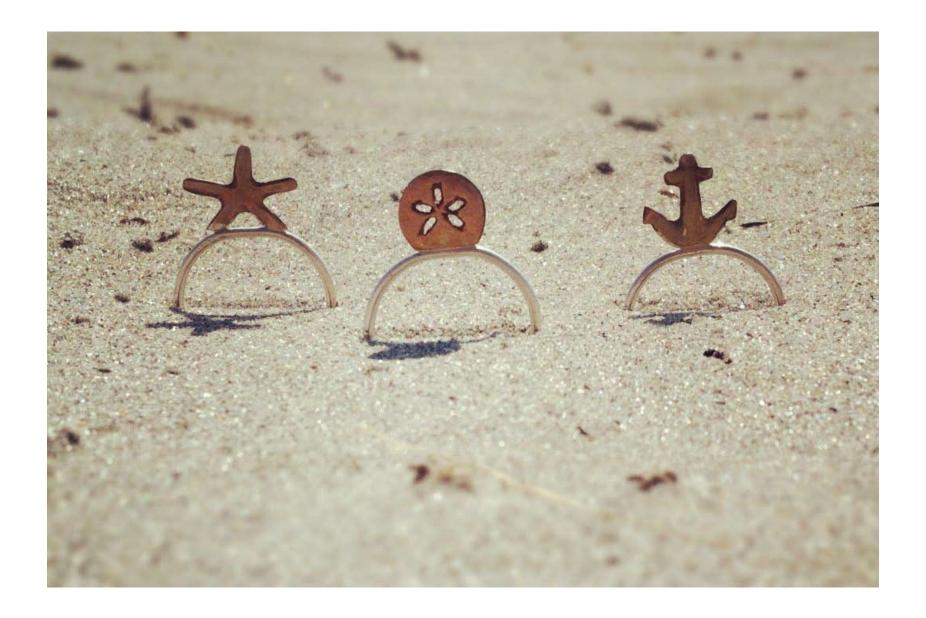

# oceanscape stack rings

Recycled Sterling Silver & Bronze / Recycled SS / Copper

\$12 / \$16 / \$10

OCEAN-ANCH-(size)

OCEAN-SAIL-(size)

OCEAN-SAND-(size)

OCEAN-STAR-(size)

OCEAN-WHEEL-(size)

OCEAN-WAVES-(size)

OCEAN-ROPE-(size)

#### WHOLESALE PRICE LIST

| PAGE | ITEM                              | PO#                            | PRICE   |
|------|-----------------------------------|--------------------------------|---------|
| 8    | big fat friendship (bff) bracelet | BFF-B-CHEVRON/HEART            | \$10.50 |
| 20   | coffer earrings                   | COFF-E-BRASS/COPPER/PATINA     | \$18.20 |
| 10   | cumberland clutch                 | CUMB-CLUTCH-(color)            | \$31.50 |
| 14   | cumberland purse                  | CUMB-PURSE-(color)             | \$59.50 |
| 12   | cumberland satchel                | CUMB-SATCHEL-(color)           | \$45.50 |
| 16   | cumberland vases                  | CUMB-VASES                     | \$35.00 |
| 22   | fat tuesday earrings              | FAT-E-BLACK/GREEN/PINK/MAGENTA | \$8.40  |
| 18   | furniture wax                     | WAX                            | \$7.00  |
| 26   | mini bow ring                     | BOW-R-(color)                  | \$8.40  |
|      | oceanscape anchor stack ring      | OCEAN-ANCHOR-(size)            | \$10.50 |
|      | oceanscape rope stack ring        | OCEAN-ROPE-(size)              | \$8.40  |
|      | oceanscape sailboat stack ring    | OCEAN-SAIL-(size)              | \$10.50 |
| 24   | oceanscape sandollar stack ring   | OCEAN-SAND-(size)              | \$10.50 |
|      | oceanscape starfish stack ring    | OCEAN-STAR-(size)              | \$10.50 |
|      | oceanscape wave stack rings       | OCEAN-WAVE-(size)              | \$12.60 |
|      | oceanscape wheel stack ring       | OCEAN-WHEEL-(size)             | \$10.50 |
| 4    | sailor's true lover bracelet      | STL-B-(color)                  | \$17.50 |
| 6    | sailor's true lover necklace      | STL-N-(color)                  | \$28.00 |