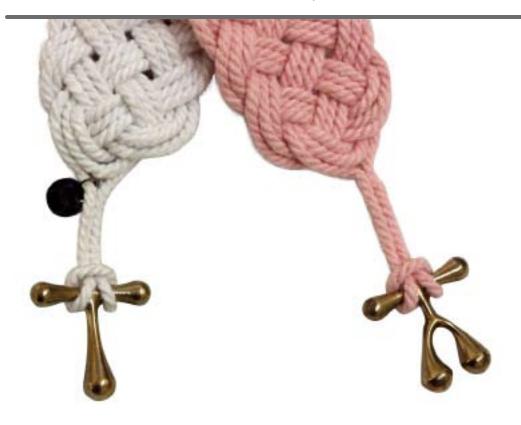

# sailor's true lover necklace

Recycled Cotton & White Bronze

\$40

STL-N-(color)

\*Ask about other color availability.