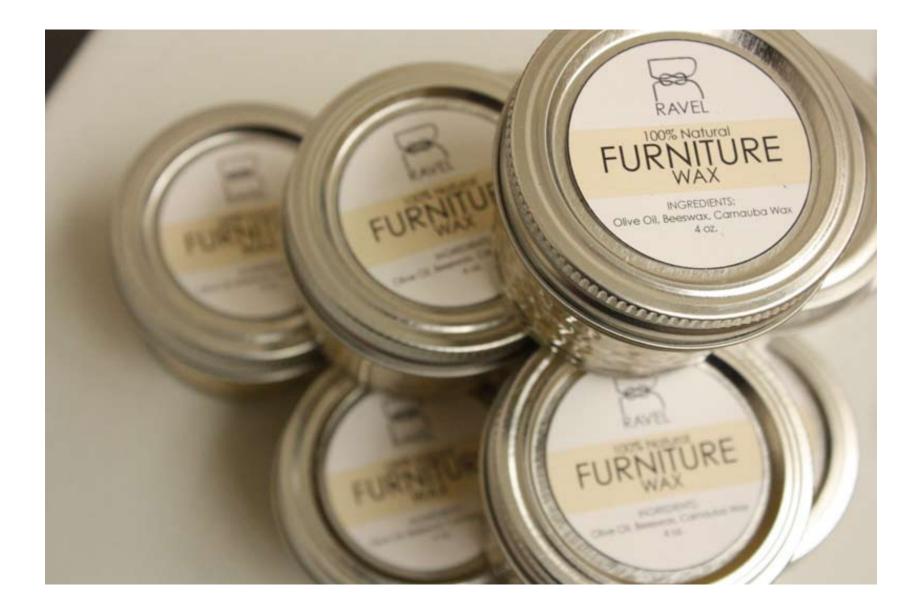

#### Beeswax, Olive Oil, & Carnauba Wax

\$10

WAX

\*Apply with a soft cloth to wood/metal surfaces, wipe off excess.

earrings

Recycled Sterling Silver & Copper/Brass

\$26

\$12